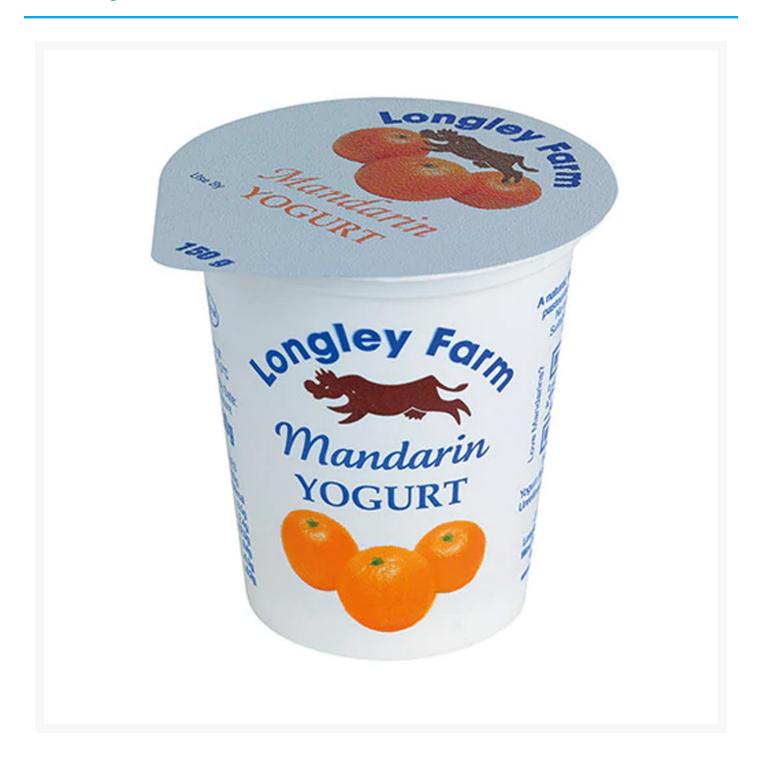

## **Longley Farm Mandarin Yoghurt 150g (12 Pack)**

## **Additional Information**

Suitable for a Vegetarian

| Longley Farm                                                      |
|-------------------------------------------------------------------|
|                                                                   |
|                                                                   |
|                                                                   |
| Chilled                                                           |
|                                                                   |
|                                                                   |
| Yogurt (Milk), Mandarin (7.9%), Unrefined Fairtrade<br>Cane Sugar |
|                                                                   |
|                                                                   |
| No                                                                |
|                                                                   |
|                                                                   |