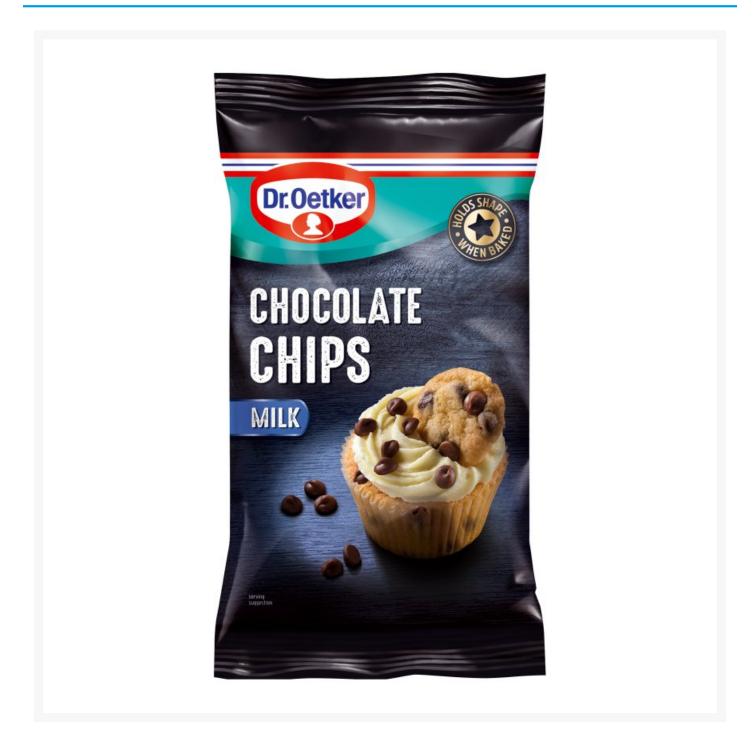

# Dr. Oetker Milk Chocolate Chips 100g (9 Pack)

#### **Product Images**



### **Additional Information**

| Brand       | Dr. Oetker                                                                                                                                                                      |
|-------------|---------------------------------------------------------------------------------------------------------------------------------------------------------------------------------|
| Storage     |                                                                                                                                                                                 |
| Temperature | Ambient