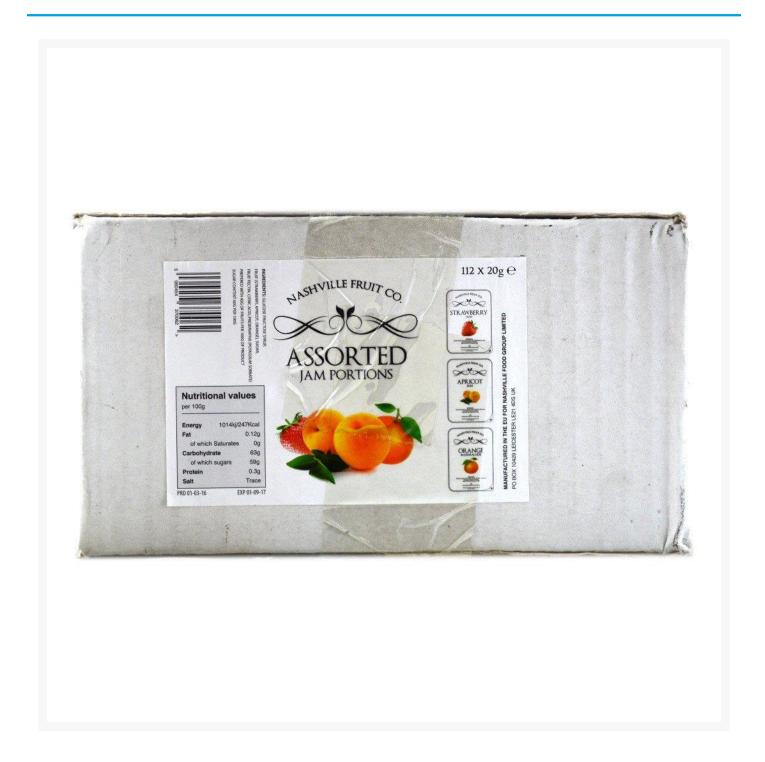

# **Nashville Assorted Jam Portions 20g (112 Pack)**

#### **Nutritional Information**

| Carbs per 100g (g)                  | 63 g     |
|-------------------------------------|----------|
| Carbs of which Sugars per 100g (g)  | 58 g     |
| Fat per 100g (g)                    | 0.14 g   |
| Fat of which Saturates per 100g (g) | 0 g      |
| Energy per 100g (kcal)              | 254 kcal |
| Energy per 100g (kJ)                | 1062 kJ  |
| Protein per 100g (g)                | 0.3 g    |
| Salt per 100g (g)                   | 0.01 g   |