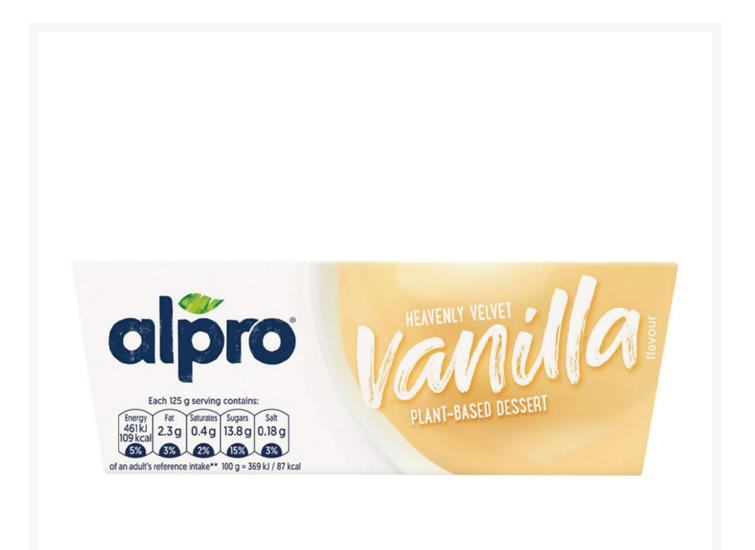

#### **Nutritional Information**

| Carbs per 100g (g)                  | 14.2 g  |
|-------------------------------------|---------|
| Carbs of which Sugars per 100g (g)  | 11 g    |
| Fat per 100g (g)                    | 1.8 g   |
| Fat of which Saturates per 100g (g) | 0.3 g   |
| Fibre per 100g                      | 0.5 g   |
| Energy per 100g (kcal)              | 87 kcal |
| Energy per 100g (kJ)                | 369 kJ  |
| Protein per 100g (g)                | 3.2 g   |
| Salt per 100g (g)                   | 0.14 g  |