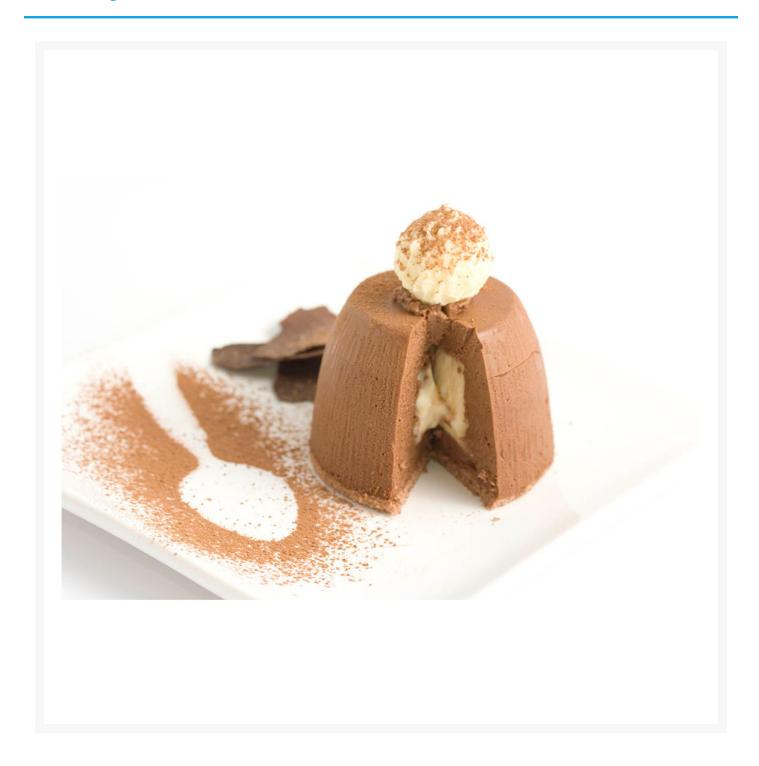

# **Chantilly Chocolate & Irish Cream Bombe (20 Ptn)**

### **Product Images**



#### **Additional Information**

Brand Chantilly Patisserie

#### **Storage**

Temperature Frozen

### **Ingredients**

Cream (45%) (from Cows MILK), Dark Belgian Chocolate (24%) (Sugar, Cocoa Mass, Cocoa Butter, Emulsifier (SOYA Lecithin), Natural Vanilla), Water, Vanilla Chocolate Truffle (10%) (Sugar, Cocoa Butter, Whole MILK Powder (from Cows MILK), Cream (from Cows MILK), Glucose, Sorbitol, Alcohol, Skimmed MILK Powder (from Cows MILK), Emulsifier (SOYA Lecithin), Natural Flavouring), Chocolate Sponge (WHEAT Flour (WHEAT Flour, Calcium Carbonate, Iron, Niacin, Ingredients Thiamin), Sugar, EGG, Water, Glucose Powder, Invert Sugar, Cocoa Powder, Stabiliser (Sorbitol), Raising Agents (Diphosphates, Sodium Carbonates), Pea Flour, Roasted BARLEY Malt Flour, Emulsifier (Mono & Diglyceride