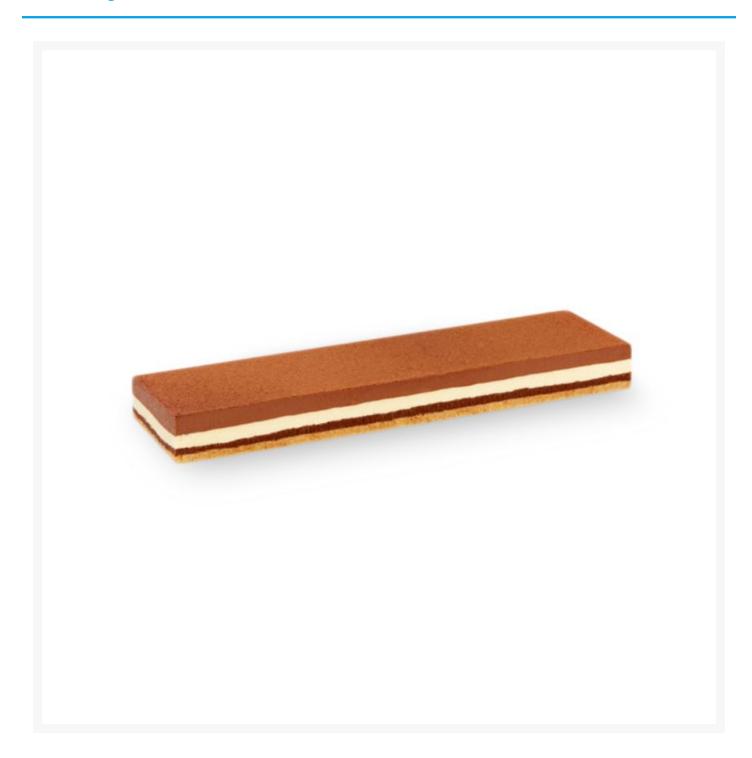

# **Delifrance Triple Chocolate Crunch Layer Dessert 650g (4 Pack)**

### **Product Images**



#### **Additional Information**

Brand Delifrance

#### **Storage**

Temperature Frozen

#### **Ingredients**

Ingredients

DAIRY cream, sugar, water, dark chocolate 6.8% (cocoa mass, sugar, cocoa butter), white chocolate 6.4% (sugar, cocoa butter, whole milk powder, natural vanilla flavouring, emulsifier (E322 (SOYA))), EGGS, grape seed oil, WHEAT flour, non-hydrogenated vegetable fats (coconut, palm tree, palm kernel, sal, shea, rape), whole MILK powder, EGGS whites, skimmed MILK powder, ALMOND powder, fat-reduced cocoa powder, glucose syrup, modified starch, HAZELNUT paste 0.6%, cocoa butter, cocoa powder, gelatine, concentrated BUTTER, MILK chocolate 0.2% (sugar, cocoa butter, whole MILK powder, cocoa mass, emulsifier (E322 (SOYA))), starch, gelling agent (E404, E450, E339), BARLEY m