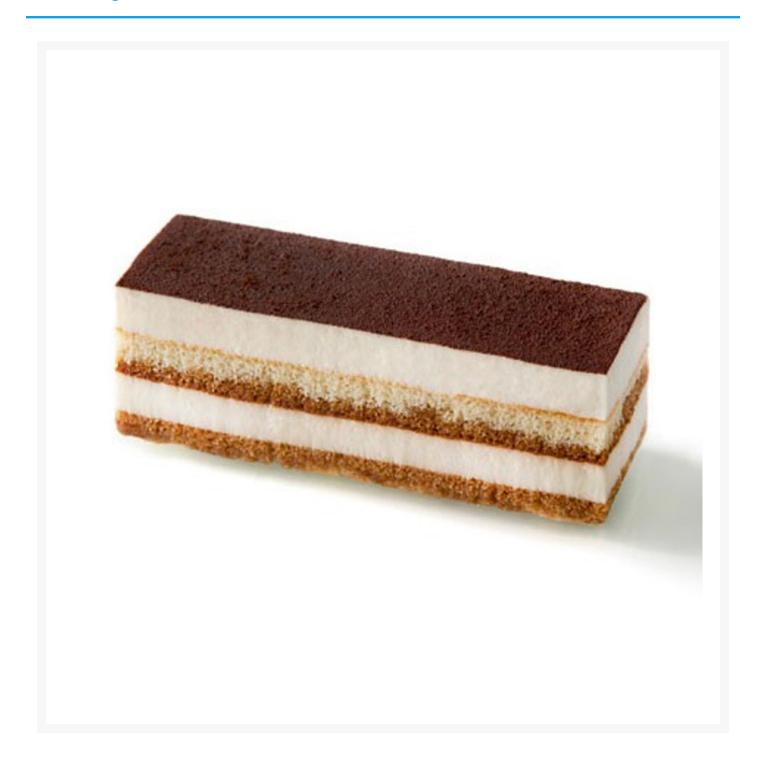

# **Delifrance Tiramisu Layer Dessert 610g (4 Pack)**

## **Product Images**



#### **Additional Information**

| Brand Delifrance |
|------------------|
|------------------|

#### **Storage**

| Temperature | Frozen |  |
|-------------|--------|--|
| - Landa -   |        |  |

### **Ingredients**

hydrogenated palm and palm kernel vegetable oils,
WHEAT flour, whole MILK powder, mascarpone CHEESE
2.6% (DAIRY cream, whole MILK, acidity regulator
(E330)), Marsala wine 2.6%, emulsifier (E472b, E435,
E471), fat-reduced cocoa powder 1.2%, modified starch,
soluble coffee 0.7%, colour (E160a), starch, gelatine,
flavourings (alcohol), skimmed MILK powder, dark
couverture chocolate (cocoa mass, sugar, cocoa butter),
raising agent (E450, E500), cocoa butter, grape seed oil,
gelling agent (E404, E450, E339), WHEAT starch, bulking
agents (E170)

water, sugar, BUTTERMILK, EGGS,