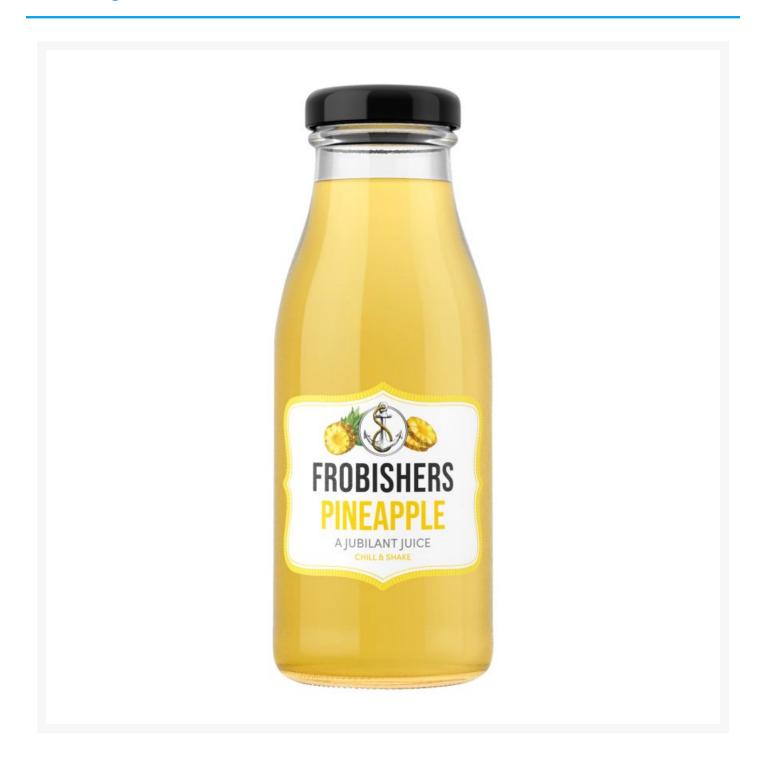

# Frobisher's Pineapple Juice Drink Glass 250ml (24 Pack)

### **Product Images**