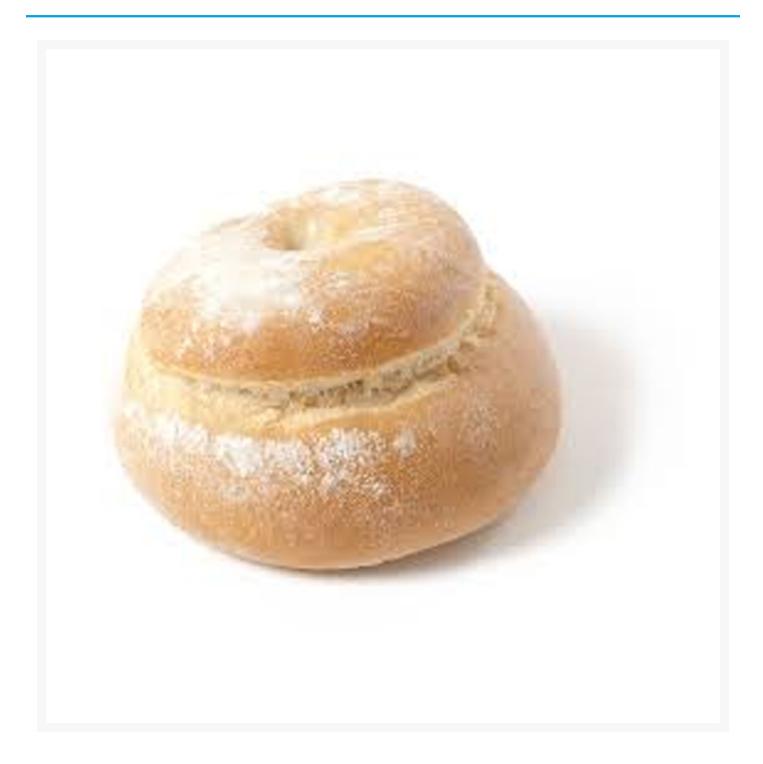

## **Speciality Breads Cottage Loaf/Roll 130g (40)**

## **Product Images**



## **Additional Information**

|  | Brand | Speciality Breads |
|--|-------|-------------------|
|--|-------|-------------------|

## **Storage**

| Temperature | Frozen  |
|-------------|---------|
| remperature | FIOZEII |

While every care has been taken to ensure this information is correct, food products are constantly being reformulated and nutrition content may change. We would therefore recommend that you do not rely solely on this information and always check product labels. This does not affect your statutory rights. We do not accept liability for any inaccuracies or incorrect information contained on this site.