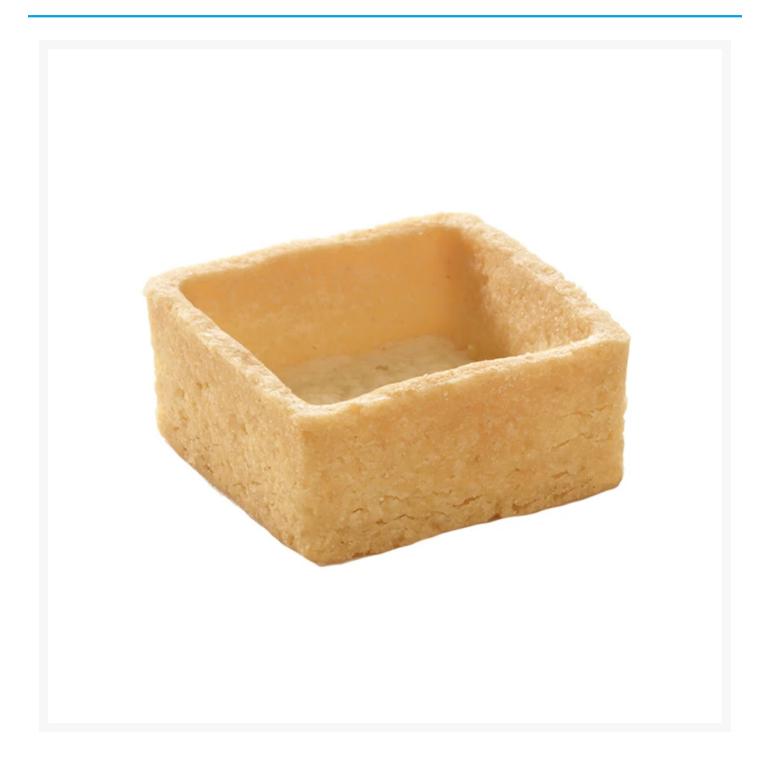

# Pidy Square Trendy Pastry Shells 7cm (100 Pack)

### **Product Images**



#### **Additional Information**

| Brand       | Pidy                                                                                                                                  |
|-------------|---------------------------------------------------------------------------------------------------------------------------------------|
|             |                                                                                                                                       |
| Storage     |                                                                                                                                       |
| Temperature | Ambient                                                                                                                               |
|