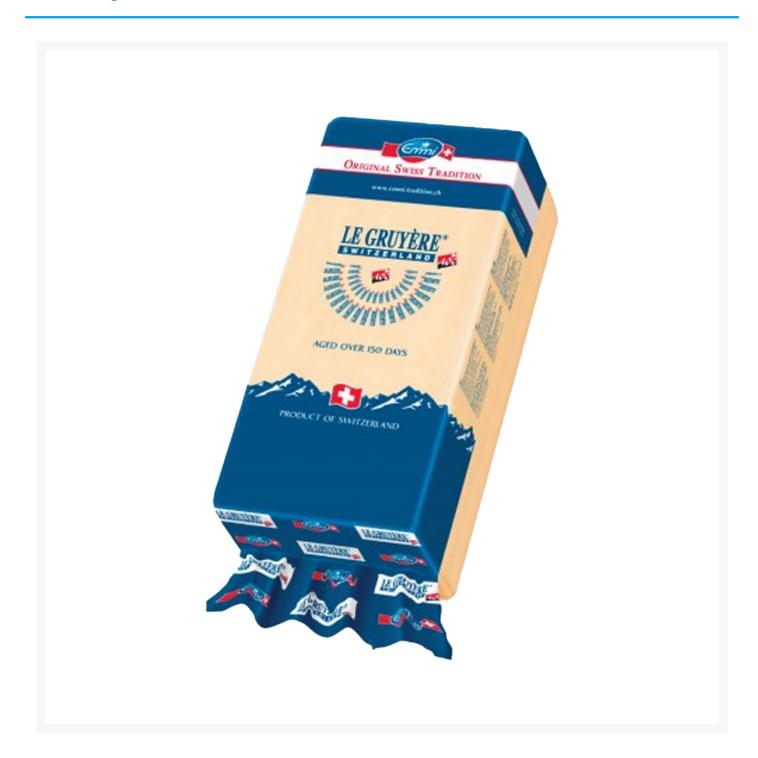

## **Swiss Gruyere King Cheese 2kg**

## **Product Images**



## **Additional Information**

| Brand       | Carron Lodge |  |
|-------------|--------------|--|
|             |              |  |
| Storage     |              |  |
|             |              |  |
| Temperature | Chilled      |  |

While every care has been taken to ensure this information is correct, food products are constantly being reformulated and nutrition content may change. We would therefore recommend that you do not rely solely on this information and always check product labels. This does not affect your statutory rights. We do not accept liability for any inaccuracies or incorrect information contained on this site.