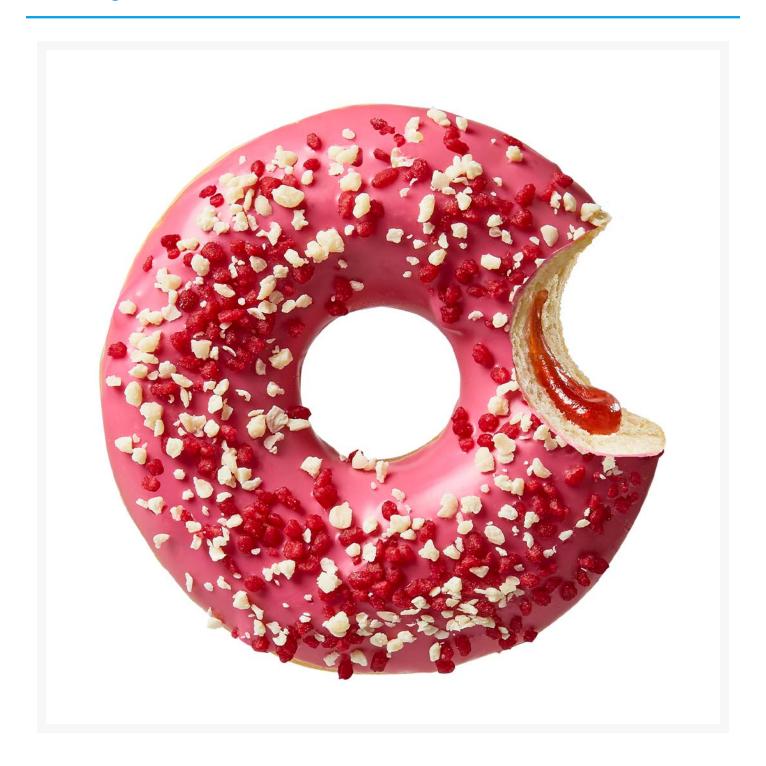

## **Berry White Donut 71g (12 Pack)**

## **Product Images**



## **Additional Information**

| Brand | Panesco |
|-------|---------|
|       |         |

## **Storage**

| Temperature | Frozen |  |
|-------------|--------|--|

While every care has been taken to ensure this information is correct, food products are constantly being reformulated and nutrition content may change. We would therefore recommend that you do not rely solely on this information and always check product labels. This does not affect your statutory rights. We do not accept liability for any inaccuracies or incorrect information contained on this site.