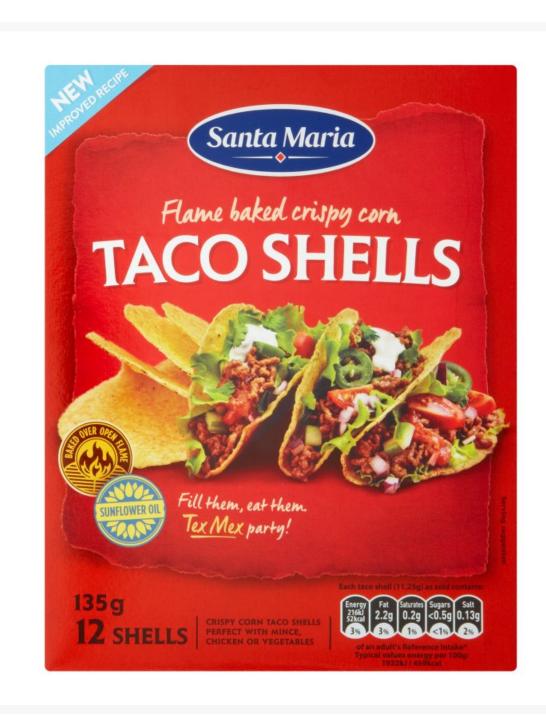

# Santa Maria Taco 12 Shells (6 Pack)

### **Additional Information**

| Brand | Santa Maria |
|-------|-------------|
|-------|-------------|

# Ingredients

| Ingredients | Corn Flour (80%)<br>Sunflower Oil<br>Salt |  |
|-------------|-------------------------------------------|--|
|-------------|-------------------------------------------|--|

#### **Nutritional Information**

| Carbs per 100g (g)                  | 62 g     |
|-------------------------------------|----------|
| Carbs of which Sugars per 100g (g)  | 1.4 g    |
| Fat per 100g (g)                    | 19 g     |
| Fat of which Saturates per 100g (g) | 1.7 g    |
| Fibre per 100g                      | 7 g      |
| Energy per 100g (kcal)              | 459 kcal |
| Energy per 100g (kJ)                | 1922 kJ  |
| Protein per 100g (g)                | 6.4 g    |
| Salt per 100g (g)                   | 1.2 g    |