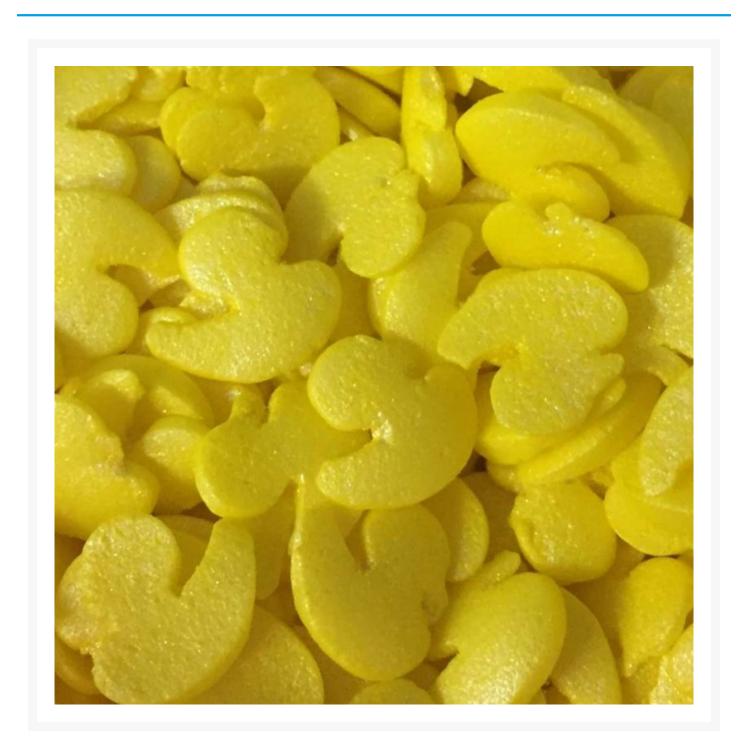

## Antonelli Easter Duck Sprinkles Yellow 800g

## **Product Images**



## **Additional Information**

| Brand | Antonelli |
|-------|-----------|
|-------|-----------|

## **Storage**

| To the second con- | A L *   |
|--------------------|---------|
| Temperature        | Ambient |

While every care has been taken to ensure this information is correct, food products are constantly being reformulated and nutrition content may change. We would therefore recommend that you do not rely solely on this information and always check product labels. This does not affect your statutory rights. We do not accept liability for any inaccuracies or incorrect information contained on this site.