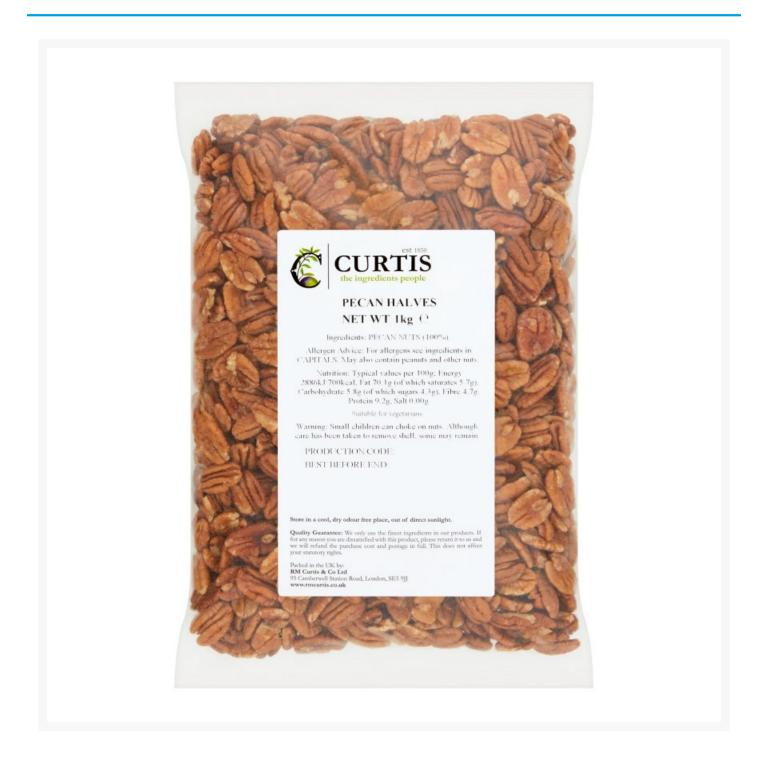

# Pecan Halves Nut 1kg

### **Additional Information**

| Brand       | R.M. Curtis              |  |
|-------------|--------------------------|--|
| Storage     |                          |  |
| Temperature | Ambient                  |  |
| Ingredients |                          |  |
| Ingredients | <b>Pecan Nuts</b> (100%) |  |