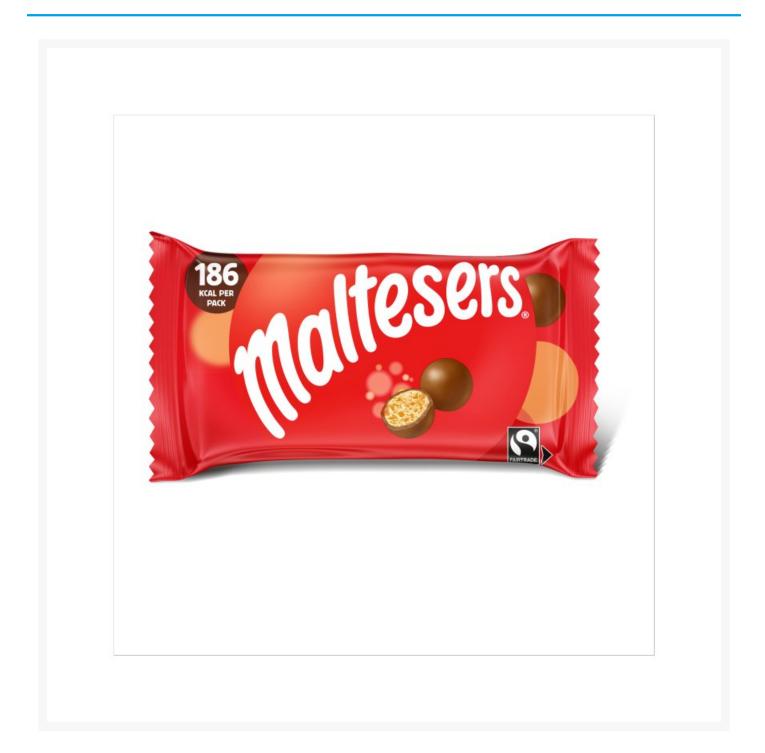

# **Maltesers Chocolate Bags 37g (40 Pack)**

### **Product Images**



#### **Additional Information**

| Brand | Maltesers |
|-------|-----------|
|       |           |

#### **Storage**

| Temperature Ambient |
|---------------------|
|---------------------|

## **Ingredients**

| Ingredients  Ingredients  Ingredients | Sugar Skimmed Milk Powder Cocoa Butter Glucose Syrup Barley Malt Extract Cocoa Mass Palm Fat Lactose and Protein from Whey (from Milk) Whey Powder (from Milk) Milk Fat Emulsifiers (Soya Lecithin, E492) Wheat Flour Palm Kernel Fat Palm Kernel Oil Raising Agents (E341, E500, E501) Wheat Gluten Salt Glazing Agent (Pectin) Natural Vanilla Extract Milk Chocolate contains Milk Solids 14% minimum Milk Chocolate contains Vegetable Fats in addition to |
|---------------------------------------|-------------------------------------------------------