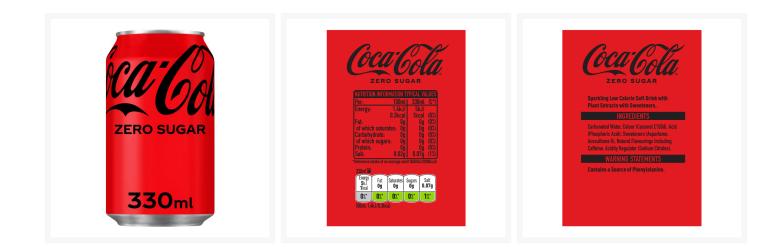

#### **Additional Information**

| Brand       | Coca-Cola                                                                                                                                                                             |
|-------------|---------------------------------------------------------------------------------------------------------------------------------------------------------------------------------------|
| Storage     |                                                                                                                                                                                       |
| Temperature | Ambient                                                                                                                                                                               |
| Ingredients |                                                                                                                                                                                       |
| Ingredients | Carbonated Water<br>Colour (Caramel E150d)<br>Phosphoric Acid<br>Sweeteners (Aspartame, Acesulfame K)<br>Natural Flavourings Including Caffeine<br>Acidity Regulator (Sodium Citrate) |

# Allergens

| Gluten    | No |
|-----------|----|
| Crustacea | No |
| Eggs      | No |
| Fish      | No |
| Lupin     | No |
| Milk      | No |
| Molluscs  | No |
| Mustard   | No |
| Nuts      | No |
| Peanuts   | No |
| Sesame    | No |
| Soya      | No |
| Sulphites | No |

# **Dietary Information**

| Approved for a Halal           | No  |
|--------------------------------|-----|
| Approved for a Kosher Diet     | No  |
| Suitable for Coeliacs          | Yes |
| Suitable for Lactose-Free Diet | Yes |
| Suitable for a Vegan           | Yes |
| Suitable for a Vegetarian      | Yes |

## **Nutritional Information**

| Carbs per 100g (g)                  | 0    |
|-------------------------------------|------|
| Carbs of which Sugars per 100g (g)  | 0    |
| Fat per 100g (g)                    | 0    |
| Fat of which Saturates per 100g (g) | 0    |
| Energy per 100g (kcal)              | 0.3  |
| Protein per 100g (g)                | 0    |
| Salt per 100g (g)                   | 0.02 |