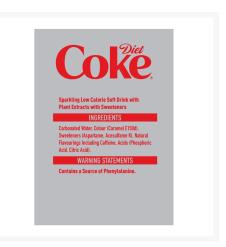

### **Ingredients**

Carbonated Water
Colour: (Caramel E150d)
Ingredients
Sweeteners (Aspartame, Acesulfame K)
Natural Flavourings including Caffeine
Acids (Phosphoric Acid, Citric Acid)