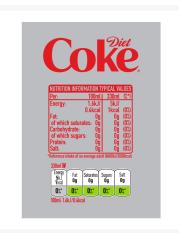

#### **Nutritional Information**

| Carbs per 100g (g)                  | 0   |
|-------------------------------------|-----|
| Carbs of which Sugars per 100g (g)  | 0   |
| Fat per 100g (g)                    | 0   |
| Fat of which Saturates per 100g (g) | 0   |
| Energy per 100g (kcal)              | 0.4 |
| Protein per 100g (g)                | 0   |
| Salt per 100g (g)                   | 0   |