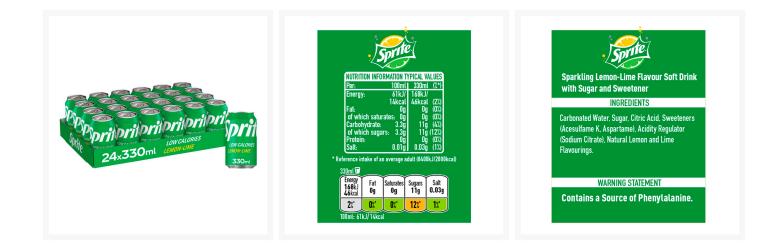

### **Additional Information**

| Brand       | Sprite                                                                                                                                                       |
|-------------|--------------------------------------------------------------------------------------------------------------------------------------------------------------|
| Storage     |                                                                                                                                                              |
| Temperature | Ambient                                                                                                                                                      |
| Ingredients |                                                                                                                                                              |
| Ingredients | Carbonated Water<br>Sugar<br>Citric Acid<br>Sweeteners (Acesulfame K, Aspartame)<br>Acidity Regulator (Sodium Citrate)<br>Natural Lemon and Lime Flavourings |

## **Nutritional Information**

| Carbs per 100g (g)                  | 3.3  |
|-------------------------------------|------|
| Carbs of which Sugars per 100g (g)  | 3.3  |
| Fat per 100g (g)                    | 0    |
| Fat of which Saturates per 100g (g) | 0    |
| Energy per 100g (kcal)              | 14   |
| Protein per 100g (g)                | 0    |
| Salt per 100g (g)                   | 0.01 |