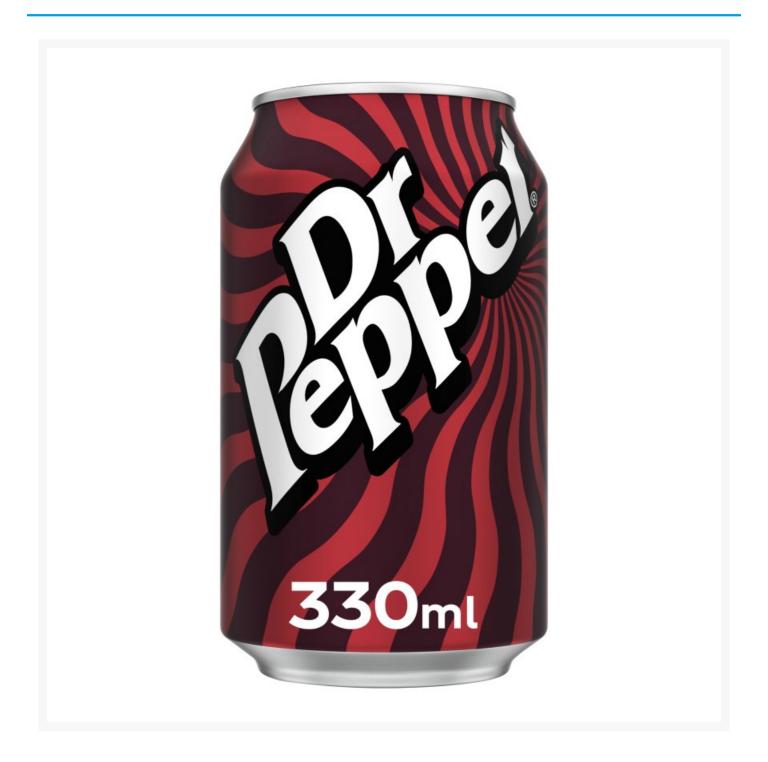

# Dr Pepper Cans 330ml (24 Pack)

## **Product Images**



#### **Additional Information**

|  | Brand | Dr Pepper |
|--|-------|-----------|
|--|-------|-----------|

### **Storage**

| Temperature Ambient |  |
|---------------------|--|
|---------------------|--|

## **Ingredients**

| Ingredients | Carbonated Water Sugar Colour (Caramel E150d) Acid (Phosphoric Acid) Sweeteners (Aspartame, Acesulfame K) Preservative (Potassium Sorbate) Flavourings including Caffeine |
|-------------|---------------------------------------------------------------------------------------------------------------------------------------------------------------------------|
|-------------|---------------------------------------------------------------------------------------------------------------------------------------------------------------------------|

While