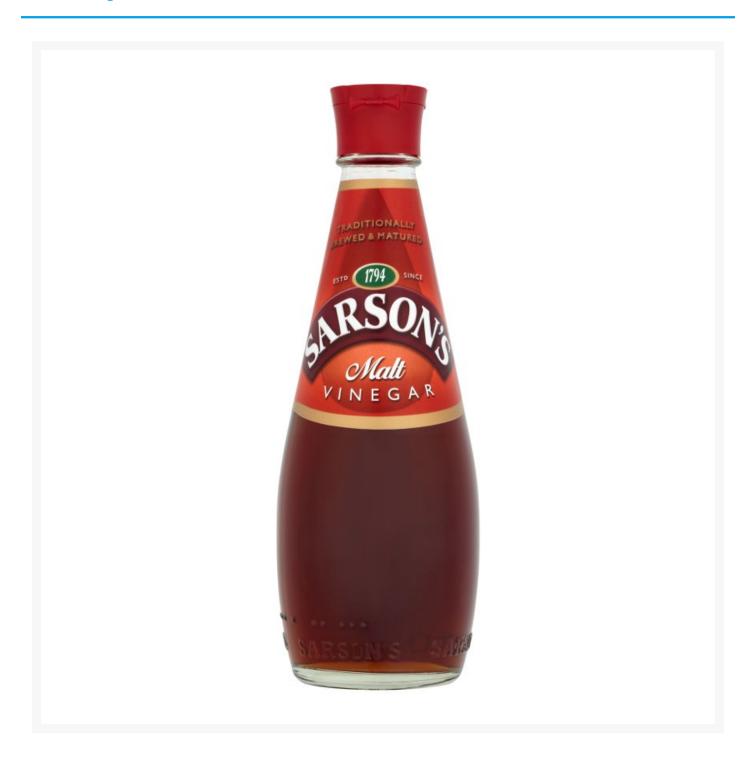

# Sarson's Malt Vinegar Bottles (Glass) 250ml

### **Product Images**



### **Additional Information**

| Brand Sarson | S |
|--------------|---|
|--------------|---|

### Storage

| ure Ambient |  |
|-------------|--|
| are Ambient |  |

# Ingredients

| Ingredients | Barley Malt Vinegar Barley Malt Extract |  |
|-------------|-----------------------------------------|--|
|-------------|-----------------------------------------|--|

## **Allergens**

| Celery    | No  |
|-----------|-----|
| Gluten    | Yes |
| Crustacea | No  |
| Eggs      | No  |
| Fish      | No  |
| Lupin     | No  |
| Milk      | No  |
| Molluscs  | No  |
| Mustard   | No  |
| Nuts      | No  |
| Peanuts   | No  |
| Sesame    | No  |
| Soya      | No  |
| Sulphites | No  |
|           |     |

### **Dietary Information**

| Approved for a Halal           | No  |
|----------------------