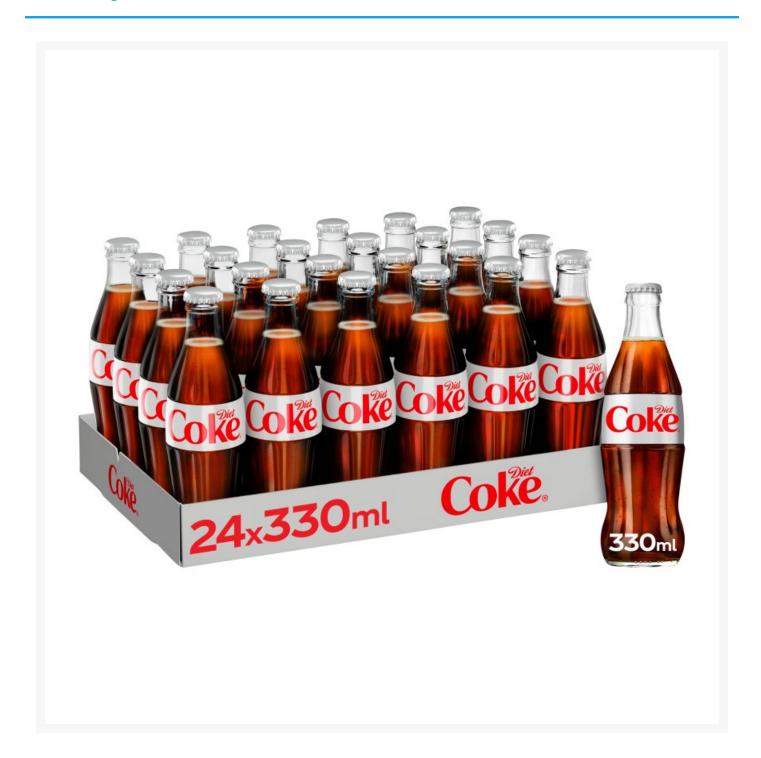

## Diet Coke 330ml Glass Bottle (24 Pack)

#### **Product Images**



### **Additional Information**

| Brand Coca-Cola |
|-----------------|
|-----------------|

### Storage

| Temperature | Ambient |  |
|-------------|---------|--|
| '           |         |  |

## Ingredients

| Ingredients | Carbonated Water Colour (Caramel E150d) Sweeteners (Aspartame, Acesulfame K) Natural Flavourings including Caffeine Acids (Phosphoric Acid, Citric Acid) |
|-------------|----------------------------------------------------------------------------------------------------------------------------------------------------------|
|-------------|----------------------------------------------------------------------------------------------------------------------------------------------------------|

### **Allergens**

| Celery    | No |
|-----------|----|
| Gluten    | No