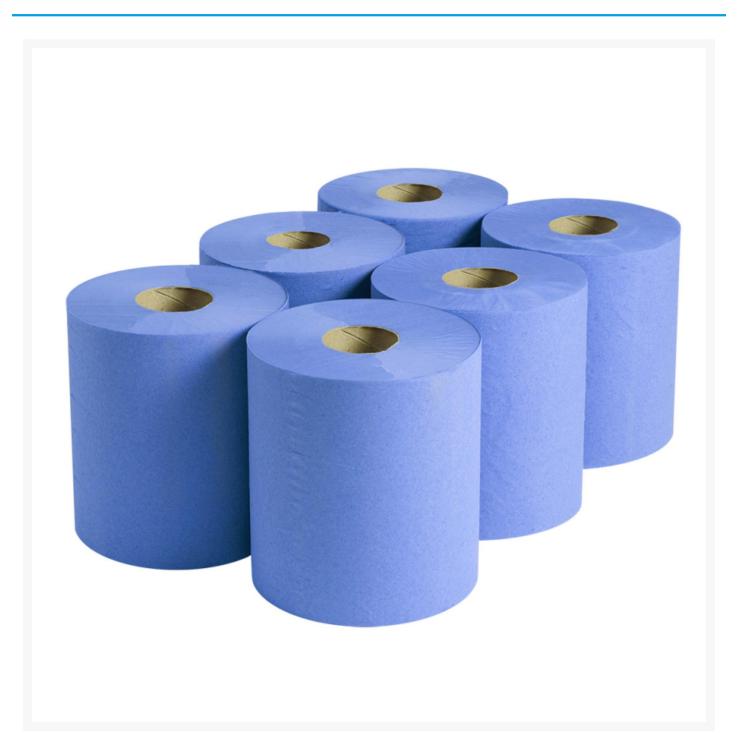

## Blue Centrefeed Roll (6 Pack)

## **Product Images**



## **Additional Information**

| Brand       | Kitchen Paper |  |
|-------------|---------------|--|
| Storage     |               |  |
| Temperature | Ambient       |  |

While every care has been taken to ensure this information is correct, food products are constantly being reformulated and nutrition content may change. We would therefore recommend that you do not rely solely on this information and always check product labels. This does not affect your statutory rights. We do not accept liability for any inaccuracies or incorrect information contained on this site.