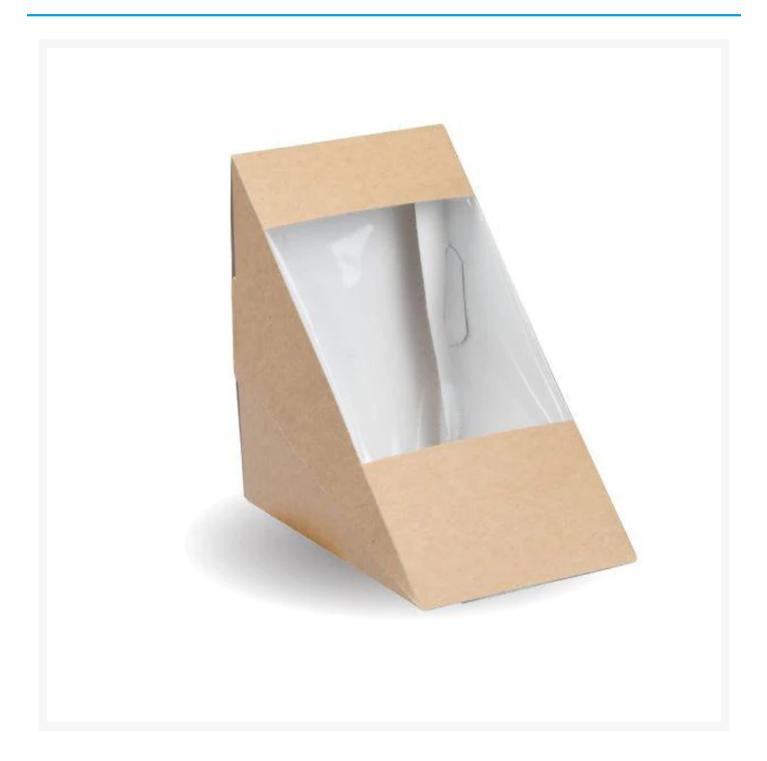

## Kraft Standard Size Sandwich Wedge (500 Pack)

## **Product Images**



## **Additional Information**

| Brand       | Kraft   |  |
|-------------|---------|--|
| Storage     |         |  |
| Temperature | Ambient |  |

While every care has been taken to ensure this information is correct, food products are constantly being reformulated and nutrition content may change. We would therefore recommend that you do not rely solely on this information and always check product labels. This does not affect your statutory rights. We do not accept liability for any inaccuracies or incorrect information contained on this site.