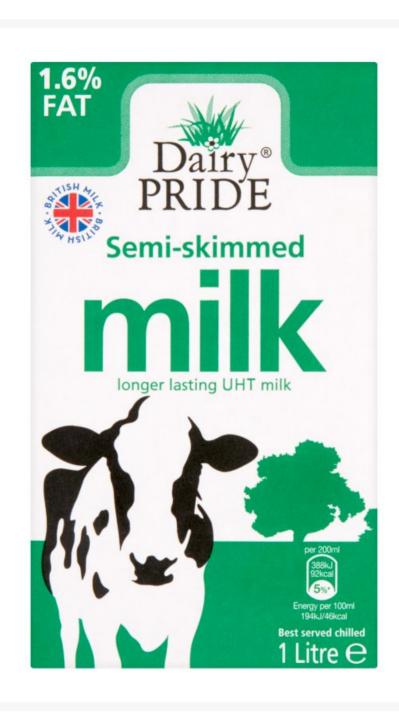

# **UHT Semi Skimmed Milk 1 Litre**

### **Product Images**



### **Additional Information**

| Brand Central Supplies |
|------------------------|
|------------------------|

## Storage

| Taganasatuus | Chille d |
|--------------|----------|
| Temperature  | Chilled  |

## Ingredients

| Ingredients Semi Skimmed <b>Milk</b> |  |
|--------------------------------------|--|
|--------------------------------------|--|

# Allergens

| Celery    | No  |
|-----------|-----|
| Gluten    | No  |
| Crustacea | No  |
| Eggs      | No  |
| Fish      | No  |
| Lupin     | No  |
| Milk      | Yes |
| Molluscs  | No  |
| Mustard   | No  |
| Nuts      | No  |
| Peanuts   | No  |
| Sesame    | No  |
| Soya      | No  |
| Sulphites | No  |

### **Dietary Information**

| Approved for a Halal           | Yes |
|--------------------------------|-----|
| Approved fo